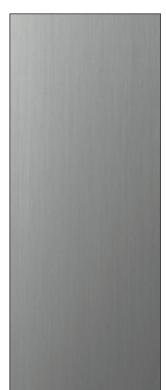

#### ABRASION-RESISTANT

(2600x1000x1) **NA** 15411 **SA** 15419

(2600x1000x1) **NA** 15412 **SA** 15420

(2600x1000x1) **NA** 15413 **SA** 15421

(2600x1000x2) **NA** 15416 **SA** -

DM Silver AR23

NA 14406 SA 14408 (2600x1000x2) NA 15296 SA -

#### ABRASION-RESISTANT

DM Silver brushed matt AR

(2600x1000x1) **NA** 14407 **SA** 14409

**DM Grey brushed matt AR** 

(2600x1000x1) **NA** 15289 **SA** 15297

**DM HGS matt AR** 

(2600x1000x1) **NA** 15451 **SA** 15452