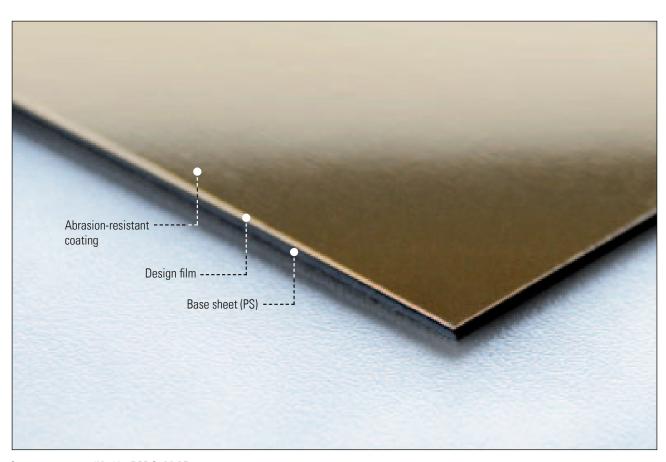

## STRUCTURE

The abrasion-resistant deco-line programme differs from standard deco-line articles due to the employment of latest surface coatings.

A small change that makes a big difference!

### ABRASION-RESISTANT and more BRILLIANT

- new application possibilities
- easy surface cleaning
- dirt-repellent
- good chemical resistance
- no colour adhesion
- improved light fastness due to UV absorption
- suitable for PVA bonding