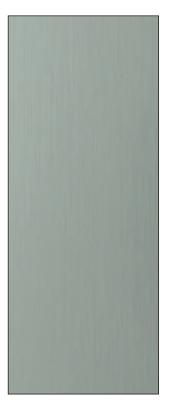

#### ABRASION-RESISTANT

(2600x1000x1) **NA** 15411 **SA** 15419

(2600x1000x1) **NA** 15412 **SA** 15420

(2600x1000x1) **NA** 15413 **SA** 15421

(2600x1000x2) **NA** 15416 **SA** -

DM Silver AR23

NA 14406 SA 14408 (2600x1000x2) NA 15296 SA -

#### ABRASION-RESISTANT

DM Silver brushed matt AR

(2600x1000x1) **NA** 14407 **SA** 14409

**DM Grey brushed matt AR** 

(2600x1000x1) **NA** 15289 **SA** 15297

**DM HGS matt AR** 

(2600x1000x1) **NA** 15451 **SA** 15452