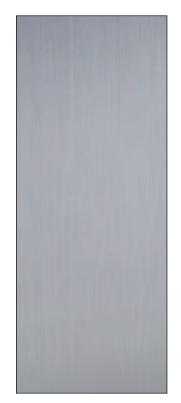

#### ABRASION-RESISTANT

(2600x1000x1) **NA** 15411 **SA** 15419

(2600x1000x1) **NA** 15412 **SA** 15420

(2600x1000x1) **NA** 15413 **SA** 15421

(2600x1000x2) **NA** 15416 **SA** -

DM Silver AR23

NA 14406 SA 14408 (2600x1000x2) NA 15296 SA -

#### ABRASION-RESISTANT

DM Silver brushed matt AR

(2600x1000x1) **NA** 14407 **SA** 14409

**DM Grey brushed matt AR** 

(2600x1000x1) **NA** 15289 **SA** 15297

**DM HGS matt AR** 

(2600x1000x1) **NA** 15451 **SA** 15452