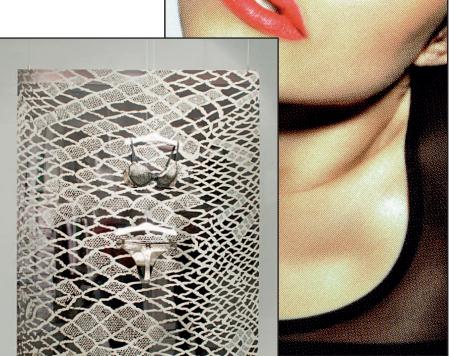

Printing techniques

Four-colour screen printing on DM Magic White.

Four-colour screen

printing on DM Magic White.